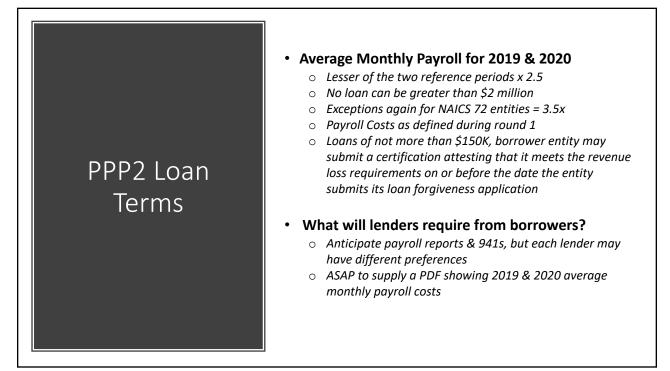

# SBA PPP Update

**Office of Capital Access** 

**Colorado District Office** 

|                                                           |                     |                |                              |                   | -           | ayroll Cos                 |                           |                            |                            |                           |                         |                    |
|-----------------------------------------------------------|---------------------|----------------|------------------------------|-------------------|-------------|----------------------------|---------------------------|----------------------------|----------------------------|---------------------------|-------------------------|--------------------|
|                                                           |                     |                |                              | For peri          | od: 1/1/201 | 9 - 12/31/201              | y                         |                            |                            |                           |                         |                    |
| Company FEIN: Agent Name: ASAP Accounting & Payroll, Inc. |                     |                |                              |                   |             |                            |                           |                            |                            |                           |                         |                    |
| Month End Date                                            | Paid Employee Count | Total<br>Wages | SI25<br>Pretax<br>Deductions | Medicare<br>Wages | Tips        | Sick/<br>Vacation<br>Wages | Over<br>\$100K<br>Amounts | PPP<br>Applicable<br>Wages | ER<br>State/Local<br>Taxes | ER<br>Retirement<br>Match | ER<br>Health<br>Expense | Total<br>PPP Costs |
| 01/31/2019                                                | 23                  | 55094.98       | 0.00                         | 55094.98          | 9045.41     | 0.00                       | 0.00                      | 55094.98                   | 517.93                     | 0.00                      | 0.00                    | 55612.9            |
| 02/28/2019                                                | 22                  | 48476.18       | 0.00                         | 48476.18          | 8257.80     | 0.00                       | 0.00                      | 48476.18                   | 455.71                     | 0.00                      | 0.00                    | 48931.8            |
| 03/31/2019                                                | 22                  | 52646.90       | 0.00                         | 52646.90          | 10890.96    | 0.00                       | 0.00                      | 52646.90                   | 440.26                     | 0.00                      | 0.00                    | 53087.1            |
| 04/30/2019                                                | 23                  | 52712.87       | 0.00                         | 52712.87          | 11204.29    | 0.00                       | 0.00                      | 52712.87                   | 349.11                     | 0.00                      | 0.00                    | 53061.9            |
| 05/31/2019                                                | 29                  | 43807.23       | 0.00                         | 43807.23          | 6308.99     | 0.00                       | 0.00                      | 43807.23                   | 250.89                     | 0.00                      | 0.00                    | 44058.1            |
| 06/30/2019                                                | 38                  | 68884.43       | 0.00                         | 68884.43          | 10567.84    | 0.00                       | 0.00                      | 68884.43                   | 396.93                     | 0.00                      | 0.00                    | 69281.3            |
| 07/31/2019                                                | 38                  | 86110.81       | 0.00                         | 86110.81          | 13190.66    | 0.00                       | 0.00                      | 86110.81                   | 456.39                     | 0.00                      | 0.00                    | 86567.2            |
| 08/31/2019                                                | 32                  | 81784.90       | 0.00                         | 81784.90          | 17358.15    | 0.00                       | 0.00                      | 81784.90                   | 271.19                     | 0.00                      | 0.00                    | 82056.0            |
| 09/30/2019                                                | 36                  | 74204.66       | 0.00                         | 74204.66          | 13210.11    | 0.00                       | 0.00                      | 74204.66                   | 190.96                     | 0.00                      | 0.00                    | 74395.6            |
| 10/31/2019                                                | 24                  | 55186.39       | 0.00                         | 55186.39          | 9659.78     | 0.00                       | 0.00                      | 55186.39                   | 84.36                      | 0.00                      | 0.00                    | 55270.7            |
| 11/30/2019                                                | 25                  | 45828.99       | 0.00                         | 45828.99          | 6481.66     | 0.00                       | 0.00                      | 45828.99                   | 62.83                      | 0.00                      | 0.00                    | 45891.8            |
| 12/31/2019                                                | 25                  | 44119.35       | 0.00                         | 44119.35          | 6283.95     | 0.00                       | 0.00                      | 44119.35                   | 50.59                      | 0.00                      | 0.00                    | 44169.9            |
| PPP Lookback<br>Period                                    | 28                  | 708857.69      | 0.00                         | 708857.69         | 122459.60   | 0.00                       | 0.00                      | 708857.69                  | 3527.15                    | 0.00                      | 0.00                    | 712384.8           |
|                                                           |                     |                |                              |                   |             |                            |                           |                            |                            | 12 M                      | onth Average            | 59365.4            |
|                                                           |                     |                |                              |                   |             |                            |                           |                            |                            |                           | 2.5x                    | 148413.5           |